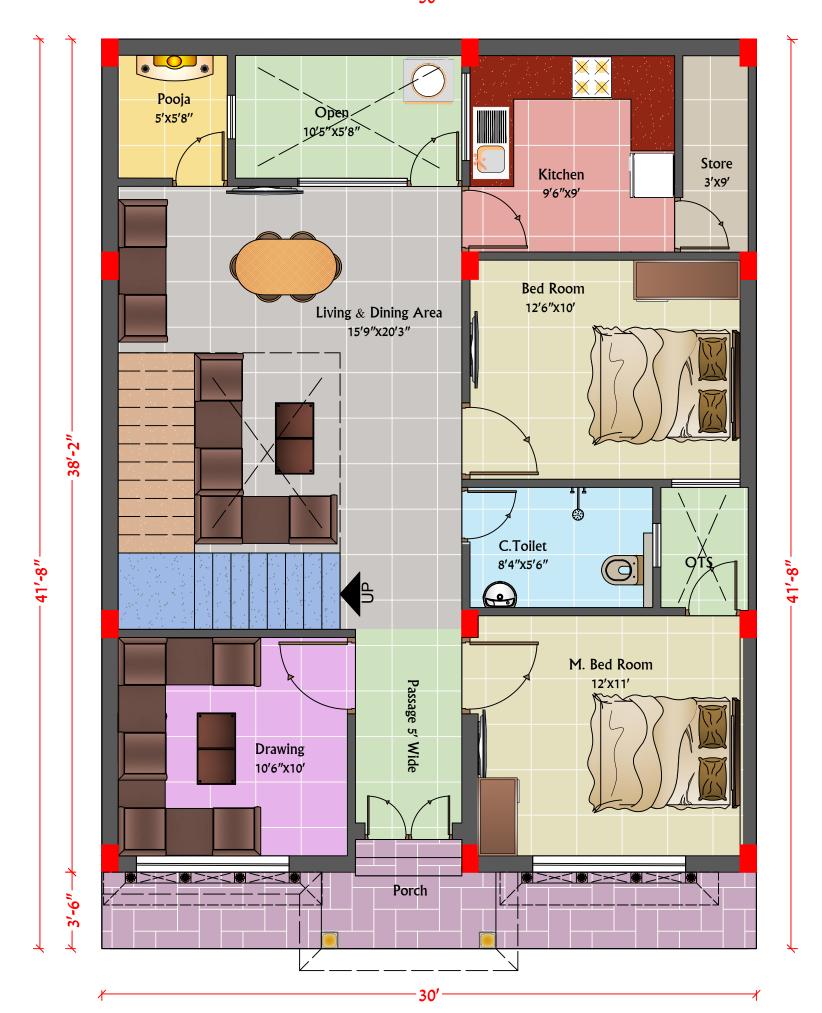

PROJECT: IA 434

Proposed : Residential

: Banswara, Rajasthan Αt Clint : Mr. Poonji Lal Ji

Contact : +91 9521670547

DRAWN BY : JE. Dilip Lodha

DEALT BY : ID. Swati Vyas

: C. S. Changeriya

1**A** 

Scale : NTS

Issued On

CHECKED BY

Ground Floor Plan

Presentation Plan